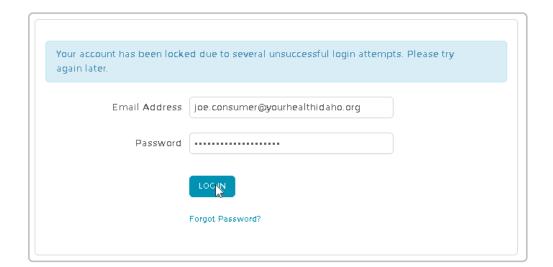

## Your Health Idaho Account is Locked

04/18/2024 9:14 am MDT

Your Health Idaho allows for three failed login attempts before locking an account. Locked accounts will display the message: "Your account has been locked due to several unsuccessful login attempts. Please try again later."